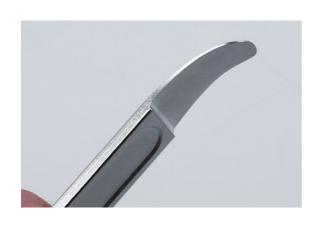

## **Curved Metal Wedge/Pry Tool**

A curved metal pry bar tool, 176mm in length, suitable for gently easing apart push-fit plastic components and removing both interior and exterior trim. Manufactured from SCM440 steel with a high strength thin tip finishing off the slim radius taper end, allowing the tool to fit in tight gaps and separate parts with very little deflection.

## **Additional Information**

- · Ideal for use on plastic sumps, plastic cam covers, EV battery covers, access panels & badge removal.
- · Length: 176mm.
- · Slim radius taper end for easy access.
- High strength thin tip 0.55mm (0.0218").
- · Manufactured from SCM440 steel for strength, with a satin finish.