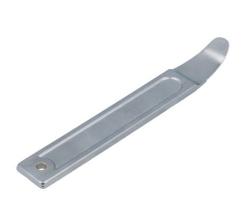

## **Curved Metal Wedge/Pry Tool**

A curved metal pry bar tool, 176mm in length, suitable for gently easing apart push-fit plastic components and removing both interior and exterior trim. Manufactured from SCM440 steel with a high strength thin tip finishing off the slim radius taper end, allowing the tool to fit in tight gaps and separate parts with very little deflection.

## **Additional Information**

- · Ideal for use on plastic sumps, plastic cam covers, EV battery covers, access panels & badge removal.
- · Length: 176mm.
- · Slim radius taper end for easy access.
- High strength thin tip 0.55mm (0.0218").
- · Manufactured from SCM440 steel for strength, with a satin finish.