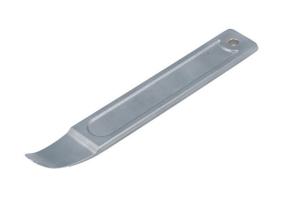

## **Curved Metal Wedge/Pry Tool**

A curved metal pry bar tool, 176mm in length, suitable for gently easing apart push-fit plastic components and removing both interior and exterior trim. Manufactured from SCM440 steel with a high strength thin tip finishing off the slim radius taper end, allowing the tool to fit in tight gaps and separate parts with very little deflection.

## **Additional Information**

- · Ideal for use on plastic sumps, plastic cam covers, EV battery covers, access panels & badge removal.
- · Length: 176mm.
- · Slim radius taper end for easy access.
- High strength thin tip 0.55mm (0.0218").
- · Manufactured from SCM440 steel for strength, with a satin finish.