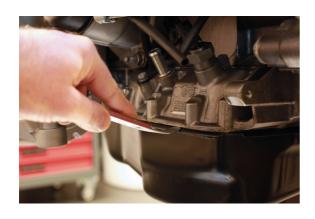

## **Additional Information**

- · Ideal for use on plastic sumps, plastic cam covers, EV battery covers, access panels & badge removal.
- · Length: 176mm.
- · Slim radius taper end for easy access.
- High strength thin tip 0.55mm (0.0218").
- · Manufactured from SCM440 steel for strength, with a satin finish.